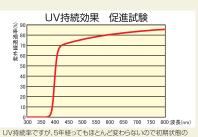

ピーマン、キュウリ、 軟弱野菜など

UV持続率ですが、5年経ってもほとんど変わらないので初期状態のデータのみになります。

カット率は強靭との比較になります。

| 標準規格サイズ | 厚さ(mm) | 幅 (cm)                                                                                                                                       | 長さ (m)         |
|---------|--------|----------------------------------------------------------------------------------------------------------------------------------------------|----------------|
|         | 0.15   | 135 • 150 • 185 • 200 • 230 • 270 • 300 • 330 • 370 • 400 • 460 • 500 • 540 600 • 630 • 660 • 700 • 740 • 770 • 800 • 840 • 900 • 960 • 1000 | 加工品対応<br>(m単位) |