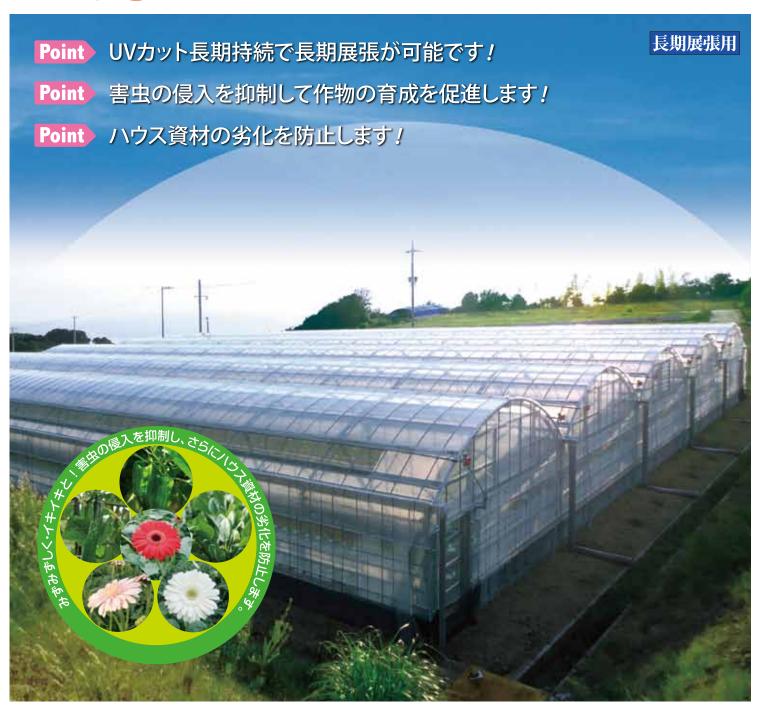

## 場がリノロング

- |波長380nm以下の紫外線領域をカット!! 紫外線カットの効果が長期間持続します。 作物の生長促進に効果があります。
- 高保温を実現します!! 独自の配合技術により、一般農ビと変らない保温力を発揮します。
- 長期展張が可能です!! セキスイの特殊配合技術により、耐久性はバツグンです。
- 害虫の侵入を抑制します!! 害虫の侵入を抑え、野菜・果物の育成をイキイキ促進させます。
- |八ウス資材の劣化防止!! ハウス内の資材の耐候劣化を抑制し長期間 にわたってその効果が継続されます。